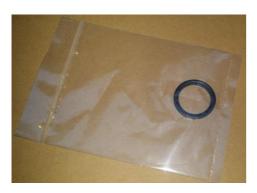

## **Gas Valve O'Rings**

Like the Electrode Kit, it depends on what unit you are working on as to how many O'Rings and how much Gas Valve Packing you will receive in each service kit. The HD50i and HDC1200 units receive the same O'Rings and Packing; 1x O'Ring and 2x Packing. The HD70e and HDC1500 units also receive the same as each other; 1x O'Ring and 1x Packing.