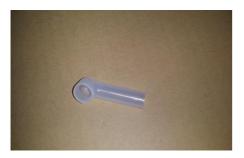

#### **Electrode Sleeve**

The electrode sleeve is a little rubber boot that covers the connection for the electrode to be attached too. This boot is required for all units and is the same for each unit.