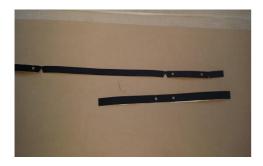

# **Combustion Chamber Manifold Packing**

This packing goes on the manifold plate at the front of the burner box. This gasket must always be present to prevent any gasses or heat exiting the combustion chamber.