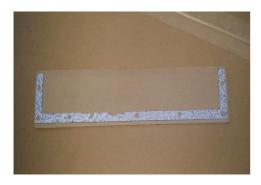

## **Combustion Chamber Plate Packing**

This packing is used on the combustion chamber plate. This gasket must always be present to prevent any gasses or heat exiting the combustion chamber.