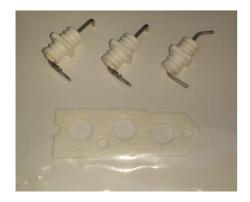

### **Electrode Kit**

The electrode kit contents depend on which water heater you are working on. The HD50i and HD70e electrode kits consist of the following; 1x Electrode, 1x Flame Detection Probe and 1x Electrode Gasket. If you are working on a HDC1200 or HDC1500 water heater, you will receive the following in your electrode kit; 1x Electrode, 2x Flame Detection Probe and 1x Electrode Gasket.