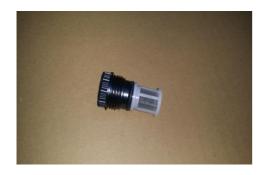

#### **Water Inlet Filter**

The water inlet filter is a small plastic filter which goes inside the cold water inlet connection underneath the unit. This filter fits the whole of the Rinnai UK water heater range.